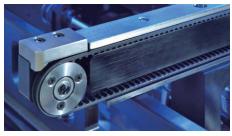

The Arch Shape Squeegee Beam is made by solily casted high intensity steel material, It proveds the rigidity and the durability to the entire squeegee assembly for stable and balance squeegee movement.