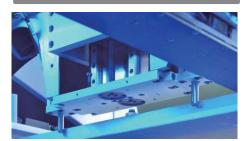

The Arch Shape Squeegee Beam is made by solily casted high intensity steel material, It proveds the rigidity and the durability to the entire squeegee assembly for stable and balance squeegee movement.

## Adjustable Stencil X Frame Mechanism

By at ouch of pneumatically operated buttons, X Frame size can be adjusted to suit stencil size of 480 x 500 mm to 737 x737 mm without using any stencil adapt .ro Stencilc an be easily slotted into the frame mechanism and clamped firmly by 8 plungers (4 on each side).