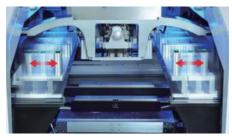

## Adjustable Stencil X Frame Mechanism

By at ouch of pneumatically operated buttons, X Frame size can be adjusted to suit stencil size of 480 x 500 mm to 737 x737 mm without using any stencil adapt .ro Stencilc an be easily slotted into the frame mechanism and clamped firmly by 8 plungers (4 on each side).