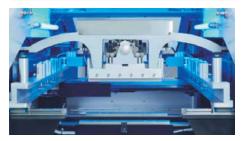

## Adjustable Stencil X Frame Mechanism

By at ouch of pneumatically operated buttons, X Frame size can be adjusted to suit stencil size of 480 x 500 mm to 737 x737 mm without using any stencil adapt .ro Stencilc an be easily slotted into the frame mechanism and clamped firmly by 8 plungers (4 on each side).