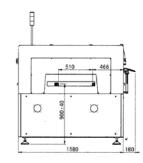

### ■Specifications

|                      | Solder Paste Printer                         |
|----------------------|----------------------------------------------|
| Model name           | KSP                                          |
| PWB size             | 50mm × 50mm -510mm × 510mm                   |
| Cycle time           | 8.5 sec + Printing time                      |
| Positioning accuracy | ±12.5μm (6σ)                                 |
| Frame size           | 480mm x 500 mm ~ 737 mm x 737 mm             |
| Power supply         | AC220V <sup>*1</sup> , 0.49MPa, single-phase |
| Dimensions           | W1,206mm×D1,684mm×H1,410mm                   |
| Weight               | 1,200kg                                      |

### ■External Dimensions

Unit:mm

MANUFACTURER: JUKI CORPORATION

INQUIRY: JUKI AUTOMATION SYSTEMS CORPORATION

2-11-1, Tsurumaki, Tama-shi, Tokyo 206-8551, JAPAN TEL.81-42-357-2293 FAX.81-42-357-2285

- ■JUKI Specifications and appearance may be changed without notice.
  ■This catalogue prints with environment-friendly soyink on recycle paper.