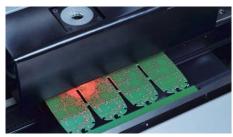

# **Vision and Optics System**

The simultaneously Look Up/Look Down optical camera system adopted uniform ring light and high brightness coaxial light, equipped with adjustable brightness control can handle allk inds of fiducial marks with high resolution and precision.