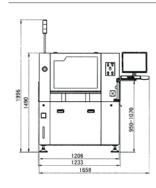

### ■Specifications

|                      | Solder Paste Printer                         |
|----------------------|----------------------------------------------|
| Model name           | KSP                                          |
| PWB size             | 50mm × 50mm -510mm × 510mm                   |
| Cycle time           | 8.5 sec + Printing time                      |
| Positioning accuracy | ±12.5μm (6σ)                                 |
| Frame size           | 480mm x 500 mm ~ 737 mm x 737 mm             |
| Power supply         | AC220V <sup>*1</sup> , 0.49MPa, single-phase |
| Dimensions           | W1,206mm×D1,684mm×H1,410mm                   |
| Weight               | 1,200kg                                      |

### ■External Dimensions

Unit:mm

MANUFACTURER: JUKI CORPORATION

INQUIRY: JUKI AUTOMATION SYSTEMS CORPORATION

2-11-1, Tsurumaki, Tama-shi, Tokyo 206-8551, JAPAN TEL.81-42-357-2293 FAX.81-42-357-2285

- ■JUKI Specifications and appearance may be changed without notice.
  ■This catalogue prints with environment-friendly soyink on recycle paper.